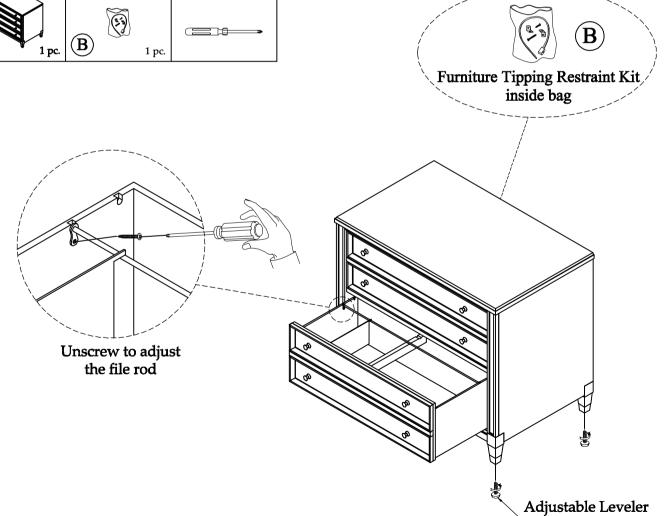

## Components and Hardware List Tool Required (Not provided) Phillips Screwdriver Lateral File Cabinet Anti-Tip Restraint Kit

For product and personal safety, a Anti-Tip Restraint Kit has been included with this cabinet which can help to minimize the risk of the cabinet accidentally tipping forward, if used and properly installed

The File Drawer can be set up to use either Letter or Legal size hanging file folders using the File Rods installed in the file drawers.